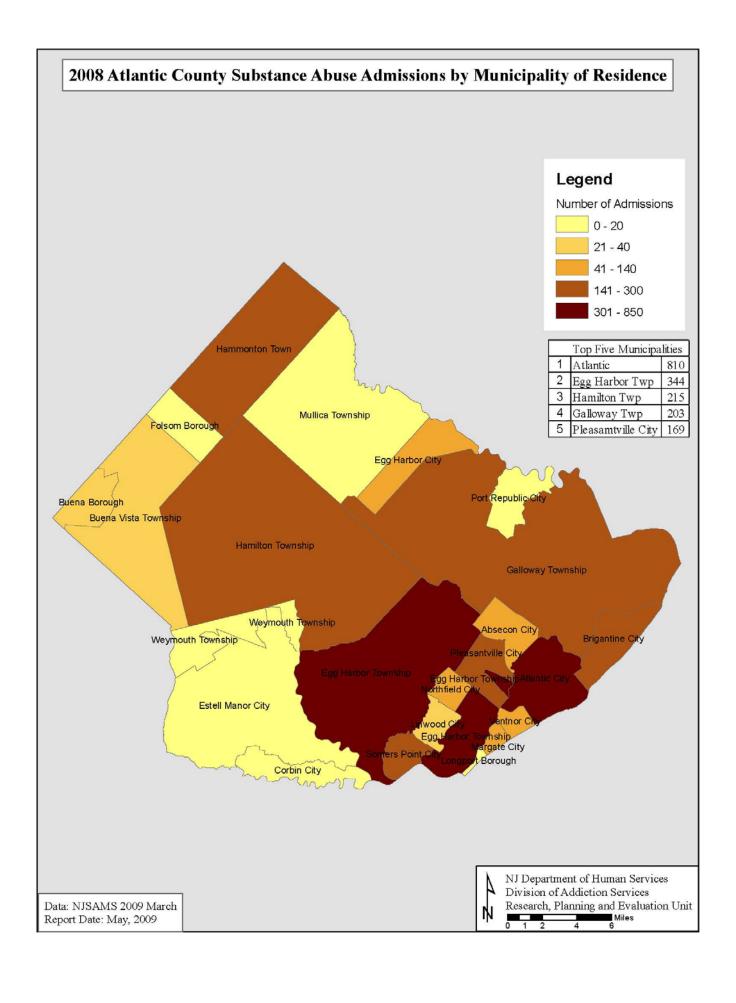

#### The Overview includes:

- State Totals for Substance Abuse Treatment Admissions
- Substance Abuse Admissions by County and Primary Drug
- Substance Abuse Admissions by Primary Drug within County
- Map for Number of Substance Abuse Admissions by County of Residence
- Admissions for Substance Abuse Treatment by County of Residence
- Admissions for Substance Abuse Treatment by County of Treatment Provider
- State Totals for Substance Abuse Treatment Discharges
- Discharges for Substance Abuse Treatment by County of Residence
- Discharges for Substance Abuse Treatment by County of Treatment Provider
- Substance Abuse Admissions by Municipality of Residence and Primary Drug
- Map for Number of Substance Abuse Admissions by Municipality of Residence
- ° Admissions by Municipality of Residence, Primary Drug and Age