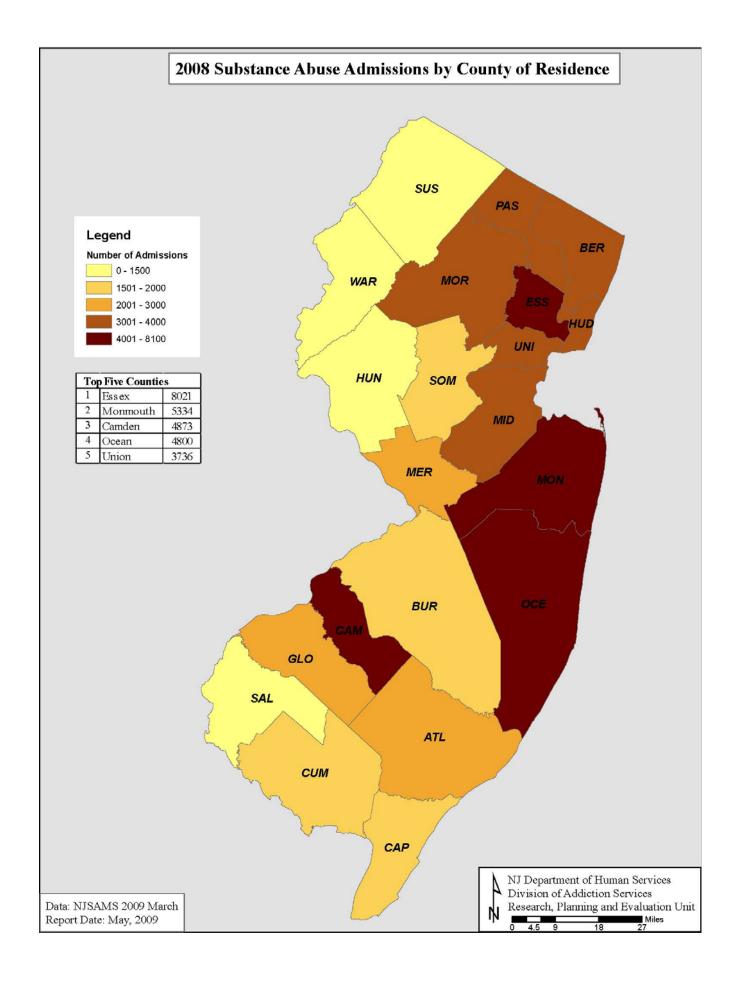

#### The Overview includes:

- State Totals for Substance Abuse Treatment Admissions
- Substance Abuse Admissions by County and Primary Drug
- Substance Abuse Admissions by Primary Drug within County
- Map for Number of Substance Abuse Admissions by County of Residence
- Admissions for Substance Abuse Treatment by County of Residence
- Admissions for Substance Abuse Treatment by County of Treatment Provider
- State Totals for Substance Abuse Treatment Discharges
- Discharges for Substance Abuse Treatment by County of Residence
- Discharges for Substance Abuse Treatment by County of Treatment Provider
- Substance Abuse Admissions by Municipality of Residence and Primary Drug
- Map for Number of Substance Abuse Admissions by Municipality of Residence
- ° Admissions by Municipality of Residence, Primary Drug and Age

### Substance Abuse Admissions by County and Primary Drug 2008 NJ Resident Admissions

|                     |       |       |      |       | Primary      | Drug  |      |       |      |       |       |       |  |  |
|---------------------|-------|-------|------|-------|--------------|-------|------|-------|------|-------|-------|-------|--|--|
| County of Residence | Alco  | hol   | Coc  | aine  | Hero<br>Opia |       | Mari | juana | Ot   | her   | Total |       |  |  |
|                     | N     | %     | N    | %     | N            | %     | N    | %     | N    | %     | N     | %     |  |  |
| Atlantic            | 882   | 4.4   | 275  | 4.6   | 1320         | 5.5   | 316  | 3.4   | 130  | 4.3   | 2923  | 4.7   |  |  |
| Bergen              | 1419  | 7.0   | 315  | 5.3   | 853          | 3.5   | 531  | 5.6   | 123  | 4.1   | 3241  | 5.2   |  |  |
| Burlington          | 677   | 3.3   | 216  | 3.6   | 576          | 2.4   | 260  | 2.8   | 126  | 4.2   | 1855  | 3.0   |  |  |
| Camden              | 1213  | 6.0   | 571  | 9.6   | 1729         | 7.2   | 960  | 10.2  | 400  | 13.2  | 4873  | 7.8   |  |  |
| Cape May            | 682   | 3.4   | 186  | 3.1   | 388          | 1.6   | 239  | 2.5   | 98   | 3.2   | 1593  | 2.5   |  |  |
| Cumberland          | 609   | 3.0   | 262  | 4.4   | 410          | 1.7   | 422  | 4.5   | 54   | 1.8   | 1757  | 2.8   |  |  |
| Essex               | 1622  | 8.0   | 657  | 11.0  | 4645         | 19.3  | 924  | 9.8   | 173  | 5.7   | 8021  | 12.8  |  |  |
| Gloucester          | 870   | 4.3   | 274  | 4.6   | 990          | 4.1   | 486  | 5.2   | 294  | 9.7   | 2914  | 4.6   |  |  |
| Hudson              | 876   | 4.3   | 257  | 4.3   | 1274         | 5.3   | 489  | 5.2   | 128  | 4.2   | 3024  | 4.8   |  |  |
| Hunterdon           | 429   | 2.1   | 64   | 1.1   | 190          | 8.0   | 198  | 2.1   | 39   | 1.3   | 920   | 1.5   |  |  |
| Mercer              | 843   | 4.2   | 345  | 5.8   | 584          | 2.4   | 433  | 4.6   | 48   | 1.6   | 2253  | 3.6   |  |  |
| Middlesex           | 1254  | 6.2   | 263  | 4.4   | 1389         | 5.8   | 529  | 5.6   | 186  | 6.1   | 3621  | 5.8   |  |  |
| Monmouth            | 1838  | 9.1   | 572  | 9.6   | 1835         | 7.6   | 764  | 8.1   | 325  | 10.7  | 5334  | 8.5   |  |  |
| Morris              | 1390  | 6.9   | 244  | 4.1   | 1300         | 5.4   | 358  | 3.8   | 129  | 4.3   | 3421  | 5.5   |  |  |
| Ocean               | 1623  | 8.0   | 377  | 6.3   | 1715         | 7.1   | 708  | 7.5   | 377  | 12.4  | 4800  | 7.7   |  |  |
| Passaic             | 922   | 4.6   | 324  | 5.4   | 1801         | 7.5   | 451  | 4.8   | 103  | 3.4   | 3601  | 5.7   |  |  |
| Salem               | 214   | 1.1   | 84   | 1.4   | 155          | 0.6   | 179  | 1.9   | 29   | 1.0   | 661   | 1.1   |  |  |
| Somerset            | 849   | 4.2   | 158  | 2.7   | 363          | 1.5   | 288  | 3.1   | 68   | 2.2   | 1726  | 2.8   |  |  |
| Sussex              | 571   | 2.8   | 78   | 1.3   | 528          | 2.2   | 92   | 1.0   | 64   | 2.1   | 1333  | 2.1   |  |  |
| Union               | 1004  | 5.0   | 347  | 5.8   | 1690         | 7.0   | 592  | 6.3   | 103  | 3.4   | 3736  | 6.0   |  |  |
| Warren              | 452   | 2.2   | 80   | 1.3   | 318          | 1.3   | 186  | 2.0   | 37   | 1.2   | 1073  | 1.7   |  |  |
| Total               | 20239 | 100.0 | 5949 | 100.0 | 24053        | 100.0 | 9405 | 100.0 | 3034 | 100.0 | 62680 | 100.0 |  |  |

### Substance Abuse Admissions by Primary Drug within County 2008 NJ Resident Admissions

| County of Residence | Alco  | hol  | Coc  | aine | Heroi<br>Opia |      | Marij | uana | Oth  | ner  | То    | tal   |
|---------------------|-------|------|------|------|---------------|------|-------|------|------|------|-------|-------|
|                     | N     | %    | N    | %    | N             | %    | N     | %    | N    | %    | N     | %     |
| Atlantic            | 882   | 30.2 | 275  | 9.4  | 1320          | 45.2 | 316   | 10.8 | 130  | 4.4  | 2923  | 100.0 |
| Bergen              | 1419  | 43.8 | 315  | 9.7  | 853           | 26.3 | 531   | 16.4 | 123  | 3.8  | 3241  | 100.0 |
| Burlington          | 677   | 36.5 | 216  | 11.6 | 576           | 31.1 | 260   | 14.0 | 126  | 6.8  | 1855  | 100.0 |
| Camden              | 1213  | 24.9 | 571  | 11.7 | 1729          | 35.5 | 960   | 19.7 | 400  | 8.2  | 4873  | 100.0 |
| Cape May            | 682   | 42.8 | 186  | 11.7 | 388           | 24.4 | 239   | 15.0 | 98   | 6.2  | 1593  | 100.0 |
| Cumberland          | 609   | 34.7 | 262  | 14.9 | 410           | 23.3 | 422   | 24.0 | 54   | 3.1  | 1757  | 100.0 |
| Essex               | 1622  | 20.2 | 657  | 8.2  | 4645          | 57.9 | 924   | 11.5 | 173  | 2.2  | 8021  | 100.0 |
| Gloucester          | 870   | 29.9 | 274  | 9.4  | 990           | 34.0 | 486   | 16.7 | 294  | 10.1 | 2914  | 100.0 |
| Hudson              | 876   | 29.0 | 257  | 8.5  | 1274          | 42.1 | 489   | 16.2 | 128  | 4.2  | 3024  | 100.0 |
| Hunterdon           | 429   | 46.6 | 64   | 7.0  | 190           | 20.7 | 198   | 21.5 | 39   | 4.2  | 920   | 100.0 |
| Mercer              | 843   | 37.4 | 345  | 15.3 | 584           | 25.9 | 433   | 19.2 | 48   | 2.1  | 2253  | 100.0 |
| Middlesex           | 1254  | 34.6 | 263  | 7.3  | 1389          | 38.4 | 529   | 14.6 | 186  | 5.1  | 3621  | 100.0 |
| Monmouth            | 1838  | 34.5 | 572  | 10.7 | 1835          | 34.4 | 764   | 14.3 | 325  | 6.1  | 5334  | 100.0 |
| Morris              | 1390  | 40.6 | 244  | 7.1  | 1300          | 38.0 | 358   | 10.5 | 129  | 3.8  | 3421  | 100.0 |
| Ocean               | 1623  | 33.8 | 377  | 7.9  | 1715          | 35.7 | 708   | 14.8 | 377  | 7.9  | 4800  | 100.0 |
| Passaic             | 922   | 25.6 | 324  | 9.0  | 1801          | 50.0 | 451   | 12.5 | 103  | 2.9  | 3601  | 100.0 |
| Salem               | 214   | 32.4 | 84   | 12.7 | 155           | 23.4 | 179   | 27.1 | 29   | 4.4  | 661   | 100.0 |
| Somerset            | 849   | 49.2 | 158  | 9.2  | 363           | 21.0 | 288   | 16.7 | 68   | 3.9  | 1726  | 100.0 |
| Sussex              | 571   | 42.8 | 78   | 5.9  | 528           | 39.6 | 92    | 6.9  | 64   | 4.8  | 1333  | 100.0 |
| Union               | 1004  | 26.9 | 347  | 9.3  | 1690          | 45.2 | 592   | 15.8 | 103  | 2.8  | 3736  | 100.0 |
| Warren              | 452   | 42.1 | 80   | 7.5  | 318           | 29.6 | 186   | 17.3 | 37   | 3.4  | 1073  | 100.0 |
| Total               | 20239 | 32.3 | 5949 | 9.5  | 24053         | 38.4 | 9405  | 15.0 | 3034 | 4.8  | 62680 | 100.0 |